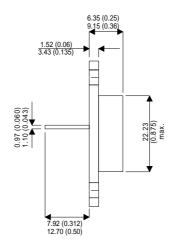

BDX88

Dimensions in mm (inches).

## TO3 (TO204AA) PINOUTS

1 – Base 2 – Emitter

Case - Collector

| Parameter                 | Test Conditions          | Min. | Тур. | Max. | Units |
|---------------------------|--------------------------|------|------|------|-------|
| V <sub>CEO</sub> *        |                          |      |      | 45   | V     |
| I <sub>C(CONT)</sub>      |                          |      |      | 12   | А     |
| h <sub>FE</sub>           | $@ 3/6 (V_{CE} / I_{C})$ | 750  |      |      | -     |
| f <sub>t</sub>            |                          |      |      |      | Hz    |
| P <sub>D</sub>            |                          |      |      | 117  | W     |
| * Maximum Working Voltage |                          |      |      |      |       |