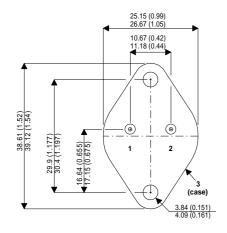

BDX88

Dimensions in mm (inches).

## TO3 (TO204AA) PINOUTS

1 – Base 2 – Emitter

Case - Collector

| Parameter                 | Test Conditions          | Min. | Тур. | Max. | Units |
|---------------------------|--------------------------|------|------|------|-------|
| V <sub>CEO</sub> *        |                          |      |      | 45   | V     |
| I <sub>C(CONT)</sub>      |                          |      |      | 12   | А     |
| h <sub>FE</sub>           | $@ 3/6 (V_{CE} / I_{C})$ | 750  |      |      | -     |
| f <sub>t</sub>            |                          |      |      |      | Hz    |
| P <sub>D</sub>            |                          |      |      | 117  | W     |
| * Maximum Working Voltage |                          |      |      |      |       |